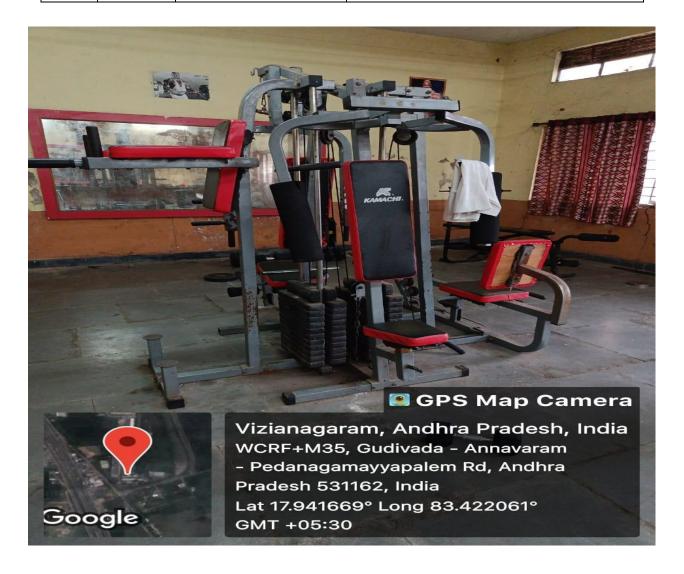

#### **GYMNASIUM**

| S.NO |     | MEASUREMENT | LOCATION                  |
|------|-----|-------------|---------------------------|
|      |     |             |                           |
| 1    | GYM | 22x22 Mts   | BLOCK-1 GROUND FLOOR ROOM |
|      |     |             | NO.M005                   |