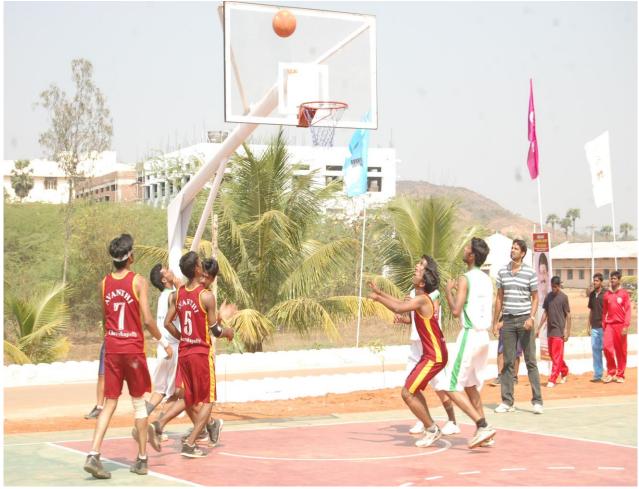

### GAMES (INDOOR, OUTDOOR) & SPORTS

The institution motivates students to participate in outdoor and indoor games at the University, State, National and College levels. The institution has also organized several zonal and inter-zonal sports competitions in both outdoor and indoor games at the University level. The Institute provides free ships to students who excel in Sports at State and National Level Championships. The sports facilities are used by 100 students per day on an average.