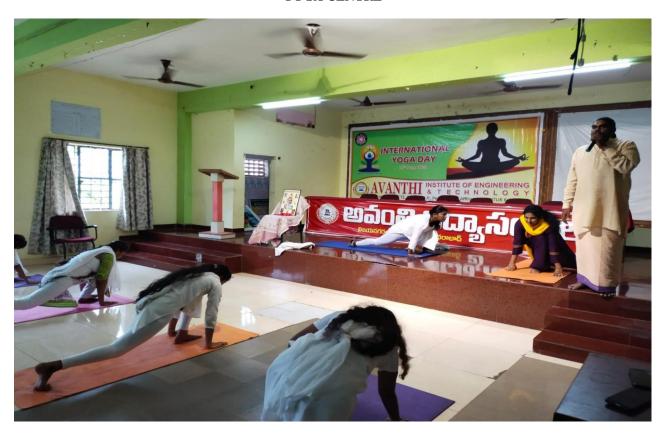

#### YOGA CENTRE

A yoga center is established in the college for the benefit of students. Yoga helps the students in maintaining physical and mental consciousness from their everyday hectic chores. A seasoned yoga teacher empowers and trains students every day from 4.30 to 5.30 pm. Apart from this Awareness programmes on Yoga and Meditation are organized at regular intervals in the college.

YOGA CENTRE

(Approved by A.I.C.T.E., New Delhi, & Permanently Affiliated to J.N.T.U.K., Kakinada) NAAC B++ Accredited Institute

Cherukupally (Village), Near Tagarapuvalasa Bridge, Bhogapuram (Mandal), Vizianagaram -531162. www.aietta.ac.in, <a href="mailto:principal@aietta.ac.in">principal@aietta.ac.in</a>