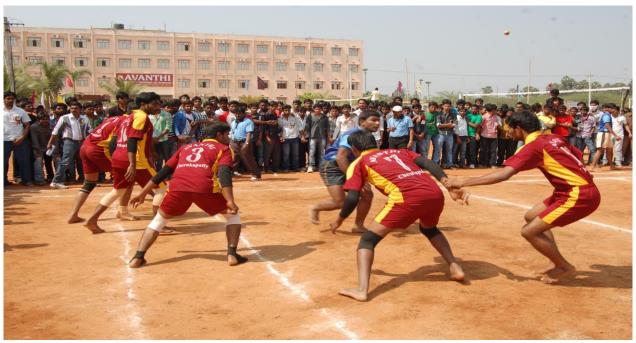

kabaddi

Volley ball

(Approved by A.I.C.T.E., New Delhi, & Permanently Affiliated to J.N.T.U.K., Kakinada) NAAC B++ Accredited Institute

Cherukupally (Village), Near Tagarapuvalasa Bridge, Bhogapuram (Mandal), Vizianagaram -531162. www.aietta.ac.in, <a href="mailto:principal@aietta.ac.in">principal@aietta.ac.in</a>