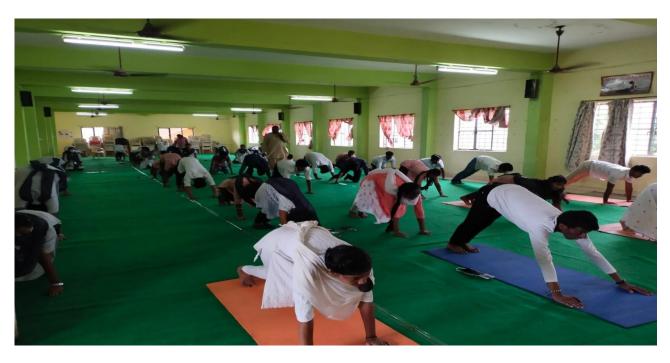

#### YOGA CENTRE

A yoga center is established in the college for the benefit of students. Yoga helps the students in maintaining physical and mental consciousness from their everyday hectic chores. A seasoned yoga teacher empowers and trains students every day from 4.30 to 5.30 pm. Apart from this Awareness programmes on Yoga and Meditation are organized at regular intervals in the college.

YOGA CENTRE

(Approved by A.I.C.T.E., New Delhi, & Permanently Affiliated to J.N.T.U.K., Kakinada) NAAC B++ Accredited Institute

Cherukupally (Village), Near Tagarapuvalasa Bridge, Bhogapuram (Mandal), Vizianagaram -531162. www.aietta.ac.in, <a href="mailto:principal@aietta.ac.in">principal@aietta.ac.in</a>