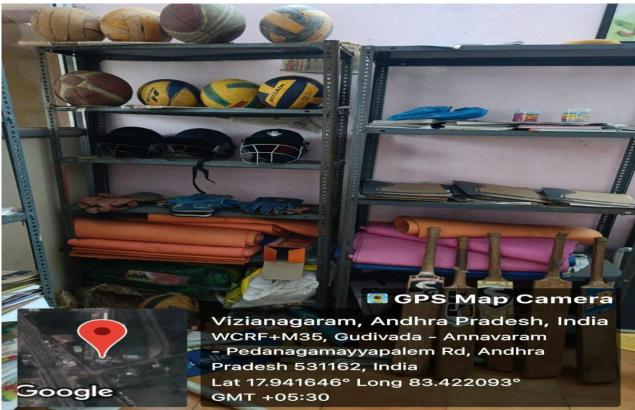

#### LIST OF SPORTS ITEMS

SPORTS ROOM

(Approved by A.I.C.T.E., New Delhi, & Permanently Affiliated to J.N.T.U.K., Kakinada) NAAC B++ Accredited Institute

Cherukupally (Village), Near Tagarapuvalasa Bridge, Bhogapuram (Mandal), Vizianagaram -531162. www.aietta.ac.in, <a href="mailto:principal@aietta.ac.in">principal@aietta.ac.in</a>

### LIST OF SPORTS ITEMS

| S.NO | SPORTS ITEMS       | USED | UNUSED | DAMAGED |
|------|--------------------|------|--------|---------|
| 1    | Table Tennis Bats  | 4    | 6      | 6       |
| 2    | Table Tennis Nets  | 2    | 2      | 3       |
| 3    | Table Tennis Balls | 2    | 20     | 10      |
| 4    | Volley Balls       | 8    | 2      | 9       |
| 5    | Volley Ball Nets   | 2    | 1      | 5       |
| 6    | Cricket Bats       | 4    | 2      | 5       |
| 7    | Cricket Stumps     | 12   | 6      | 5       |
| 8    | Cricket Balls      | 2    | 20     | Nil     |
| 9    | Cricket Pads       | 4    | 8      | 12      |
| 10   | Cricket Mats       | 1    | Nil    | Nil     |
| 11   | Throw Ball         | 3    | 2      | 6       |
| 12   | Throw Ball Nets    | 2    | 2      | 3       |
| 13   | Tennis Coit Net    | 1    | 3      | 2       |
| 14   | Tennis Coit Rings  | 3    | 10     | 4       |
| 15   | Basket Ball        | 4    | 2      | 6       |
| 16   | Shuttle Rackets    | 8    | 2      | 8       |
| 17   | Shuttle Cocks      | 4    | 12     | Nil     |
| 18   | Short put          | 1    | Nil    | Nil     |
| 19   | Basket Ball Nets   | 2    | 4      | 4       |